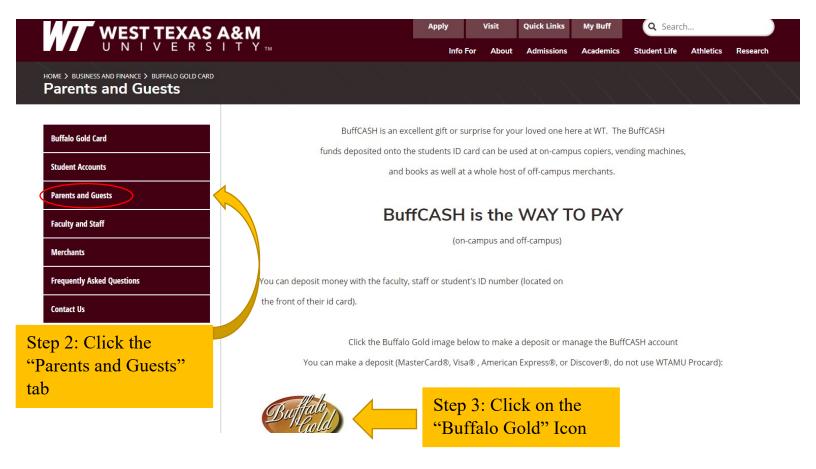

| Make Guest Deposit<br>Beneficiary-Deposit Information-Payment Information-Confirmation                                                                                      |                                                                                                                                               |                                                             |  |  |  |  |
|-----------------------------------------------------------------------------------------------------------------------------------------------------------------------------|-----------------------------------------------------------------------------------------------------------------------------------------------|-------------------------------------------------------------|--|--|--|--|
|                                                                                                                                                                             | Deposit Information<br>Select the account you want to deposit funds to.                                                                       |                                                             |  |  |  |  |
|                                                                                                                                                                             | Buffalo Gold                                                                                                                                  |                                                             |  |  |  |  |
|                                                                                                                                                                             | Deposit Amount<br>Enter the amount you want to deposit.<br>Minimum deposit amount: 1.00 USD<br>Maximum deposit amount: 999.00 USD<br>1.00 USD | Step 6: Type in the<br>amount you would like<br>to deposit. |  |  |  |  |
|                                                                                                                                                                             | Payment Method<br>© Credit Card                                                                                                               |                                                             |  |  |  |  |
| Note: Once payment is completed, the funds will be available on the selected account.                                                                                       |                                                                                                                                               |                                                             |  |  |  |  |
| Transact will redirect you to Windcave, a secure Payment Provider, for payment processing. You will be returned to the Transact site when<br>your transaction is completed. |                                                                                                                                               |                                                             |  |  |  |  |
|                                                                                                                                                                             |                                                                                                                                               | Next                                                        |  |  |  |  |