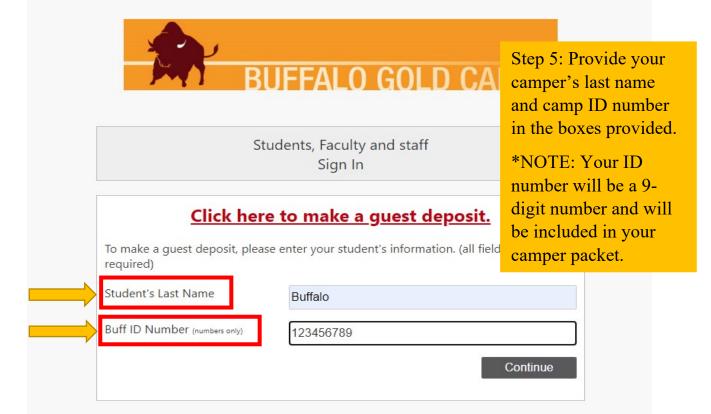

| Make Guest Deposit<br>Beneficiary-Deposit Information-Payment Information-Confirmation                                                                                      |                                                                                                                                               |                                                             |  |  |  |  |
|-----------------------------------------------------------------------------------------------------------------------------------------------------------------------------|-----------------------------------------------------------------------------------------------------------------------------------------------|-------------------------------------------------------------|--|--|--|--|
|                                                                                                                                                                             | Deposit Information<br>Select the account you want to deposit funds to.                                                                       |                                                             |  |  |  |  |
|                                                                                                                                                                             | Buffalo Gold                                                                                                                                  |                                                             |  |  |  |  |
|                                                                                                                                                                             | Deposit Amount<br>Enter the amount you want to deposit.<br>Minimum deposit amount: 1.00 USD<br>Maximum deposit amount: 999.00 USD<br>1.00 USD | Step 6: Type in the<br>amount you would like<br>to deposit. |  |  |  |  |
|                                                                                                                                                                             | Payment Method<br>© Credit Card                                                                                                               |                                                             |  |  |  |  |
| Note: Once payment is completed, the funds will be available on the selected account.                                                                                       |                                                                                                                                               |                                                             |  |  |  |  |
| Transact will redirect you to Windcave, a secure Payment Provider, for payment processing. You will be returned to the Transact site when<br>your transaction is completed. |                                                                                                                                               |                                                             |  |  |  |  |
|                                                                                                                                                                             |                                                                                                                                               | Next                                                        |  |  |  |  |