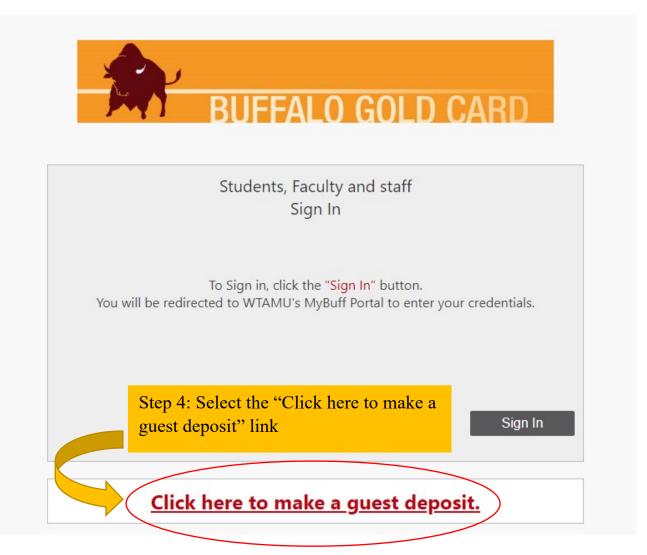

| Make Guest Deposit<br>Beneficiary-Deposit Information-Payment Information-Confirmation                                                                                      |                                                                                                                                               |                                                             |  |  |  |  |
|-----------------------------------------------------------------------------------------------------------------------------------------------------------------------------|-----------------------------------------------------------------------------------------------------------------------------------------------|-------------------------------------------------------------|--|--|--|--|
|                                                                                                                                                                             | Deposit Information<br>Select the account you want to deposit funds to.                                                                       |                                                             |  |  |  |  |
|                                                                                                                                                                             | Buffalo Gold                                                                                                                                  |                                                             |  |  |  |  |
|                                                                                                                                                                             | Deposit Amount<br>Enter the amount you want to deposit.<br>Minimum deposit amount: 1.00 USD<br>Maximum deposit amount: 999.00 USD<br>1.00 USD | Step 6: Type in the<br>amount you would like<br>to deposit. |  |  |  |  |
|                                                                                                                                                                             | Payment Method<br>© Credit Card                                                                                                               |                                                             |  |  |  |  |
| Note: Once payment is completed, the funds will be available on the selected account.                                                                                       |                                                                                                                                               |                                                             |  |  |  |  |
| Transact will redirect you to Windcave, a secure Payment Provider, for payment processing. You will be returned to the Transact site when<br>your transaction is completed. |                                                                                                                                               |                                                             |  |  |  |  |
|                                                                                                                                                                             |                                                                                                                                               | Next                                                        |  |  |  |  |