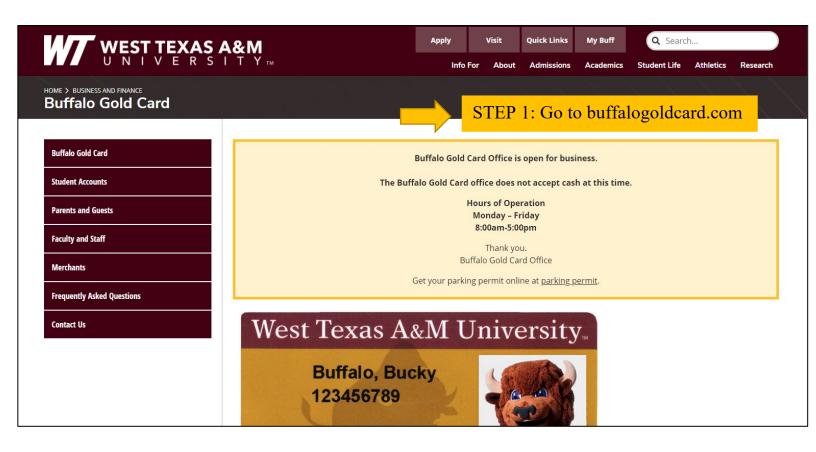

| Make Guest Deposit<br>Beneficiary-Deposit Information-Payment Information-Confirmation                                                                                      |                                                                                                                                               |                                                             |  |  |  |  |
|-----------------------------------------------------------------------------------------------------------------------------------------------------------------------------|-----------------------------------------------------------------------------------------------------------------------------------------------|-------------------------------------------------------------|--|--|--|--|
|                                                                                                                                                                             | Deposit Information<br>Select the account you want to deposit funds to.                                                                       |                                                             |  |  |  |  |
|                                                                                                                                                                             | Buffalo Gold                                                                                                                                  |                                                             |  |  |  |  |
|                                                                                                                                                                             | Deposit Amount<br>Enter the amount you want to deposit.<br>Minimum deposit amount: 1.00 USD<br>Maximum deposit amount: 999.00 USD<br>1.00 USD | Step 6: Type in the<br>amount you would like<br>to deposit. |  |  |  |  |
|                                                                                                                                                                             | Payment Method<br>© Credit Card                                                                                                               |                                                             |  |  |  |  |
| Note: Once payment is completed, the funds will be available on the selected account.                                                                                       |                                                                                                                                               |                                                             |  |  |  |  |
| Transact will redirect you to Windcave, a secure Payment Provider, for payment processing. You will be returned to the Transact site when<br>your transaction is completed. |                                                                                                                                               |                                                             |  |  |  |  |
|                                                                                                                                                                             |                                                                                                                                               | Next                                                        |  |  |  |  |